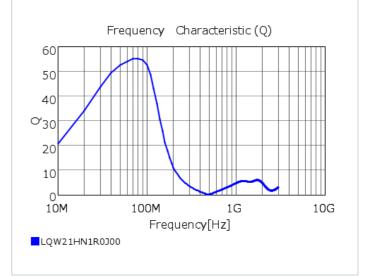

# Chart of characteristic data (The charts below may show another part number which shares its characteristics.)

# Specifications

| Inductance                                                          | 1.0μH ±5%  |
|---------------------------------------------------------------------|------------|
| Inductance test frequency                                           | 10MHz      |
| Rated current (Itemp) (Based on Temperature rise)                   | 115mA      |
| Max. of DC resistance                                               | 2.86Ω      |
| Q (min.)                                                            | 35         |
| Q test frequency                                                    | 100MHz     |
| Self resonance frequency (min.)                                     | 450MHz     |
| Operating temperature range (Self-temperature rise is not included) | -40~85°C   |
| Series                                                              | LQW21HN_00 |