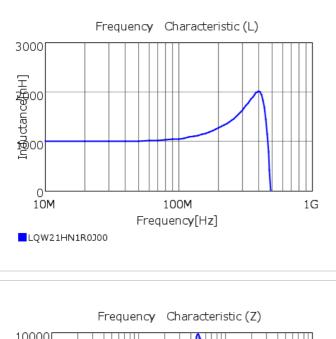

# Chart of characteristic data (The charts below may show another part number which shares its characteristics.)

# Frequency Characteristic (Z)