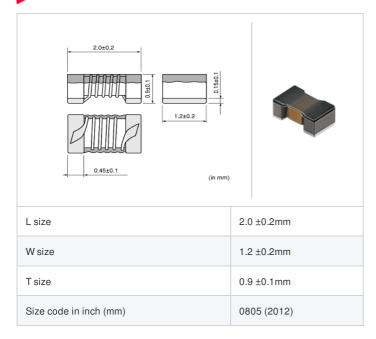

muRata Inductor Data Sheet

## LQW21HN1R0J00# "#" indicates a package specification code.



< List of part numbers with package codes > LQW21HN1R0J00L , LQW21HN1R0J00B

# Shape



# References

| Packaging<br>code | Specifications         | Minimum quantity |
|-------------------|------------------------|------------------|
| L                 | ф180mm Embossed taping | 3000             |
| В                 | Packing in bulk        | 500              |

| Mass    | (Тур.) |
|---------|--------|
| 1 piece | 0.008g |

# Specifications

| Inductance                                                          | 1.0μH ±5%  |
|---------------------------------------------------------------------|------------|
| Inductance test frequency                                           | 10MHz      |
| Rated current (Itemp) (Based on Temperature rise)                   | 115mA      |
| Max. of DC resistance                                               | 2.86Ω      |
| Q (min.)